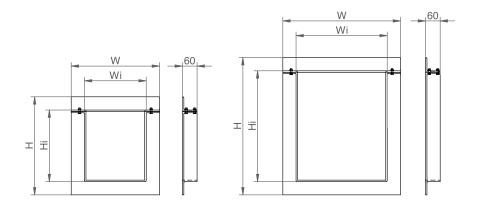

| DESCRIPTION | EXTERNAL DIMENSIONS (mm) |     |     |     | WEIGHT (Kg) |                 |
|-------------|--------------------------|-----|-----|-----|-------------|-----------------|
|             | W                        | Н   | Wi  | Hi  | Mild Steel  | Stainless Steel |
| HCLOX 180   | 300                      | 338 | 192 | 230 | 5,5         | 5,6             |
| HCLOX 240   | 360                      | 400 | 252 | 292 | 6,9         | 9,0             |
| HCLOX 360   | 480                      | 560 | 372 | 452 | 10,2        | 10,5            |

\*All dimensions are nominal values