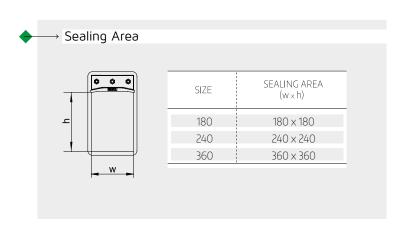

## CHARACTERISTICS

- Available in three standard sizes: 180, 240 and 360.
- Designed to be bolted or casted into a wall or structure.
- Materials: Mild Steel, Stainless Steel.
  Other materials under request.
- To be sealed using standard or EMC HF blocks.
- To be sealed using special compression system (180, 240 or 360mm).