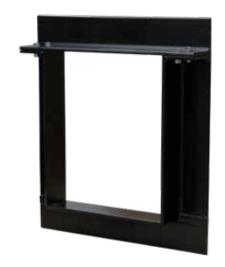

## **HCLOX** Frame

Rectangular civil frame with 60mm flange for sealing services with an overall diameter greater than 100mm. Made in 6mm thickness steel. It has a removable end for retrofitting around an existing cable or pipe.

## CHARACTERISTICS

- Available in three standard sizes: 180, 240 and 360.
- Designed to be bolted or casted into a wall or structure.
- Materials: Mild Steel, Stainless Steel.
  Other materials under request.
- To be sealed using standard or EMC HF blocks.
- To be sealed using special compression system (180, 240 or 360mm).