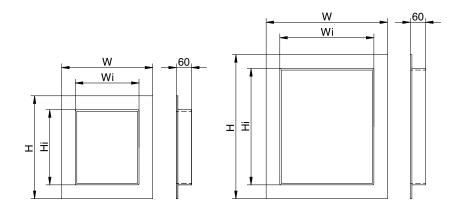

| DESCRIPTION                        | EXTERNAL DIMENSIONS (mm) |     |     |     | WEIGHT (Kg) |                 |
|------------------------------------|--------------------------|-----|-----|-----|-------------|-----------------|
|                                    | W                        | Н   | Wi  | Hi  | Mild Steel  | Stainless Steel |
| HCLX 180                           | 300                      | 338 | 192 | 230 | 5,0         | 5,1             |
| HCLX 240                           | 360                      | 400 | 252 | 292 | 6,3         | 6,5             |
| HCLX 360                           | 480                      | 560 | 372 | 452 | 9,3         | 9,5             |
| *All dimensions are nominal values |                          |     |     |     |             |                 |