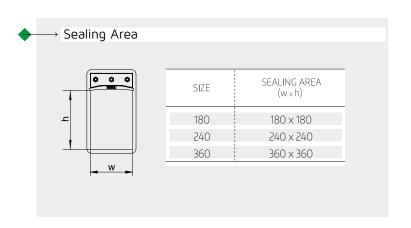

## CHARACTERISTICS

- Available in three standard sizes: 180, 240 and 360.
- Designed to be bolted or casted into a wall or structure.
- Materials: Mild Steel, Stainless Steel.
  Other materials under request.
- To be sealed using standard or EMC HF blocks.
- To be sealed using special compression system (180, 240 or 360mm).