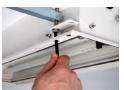

<br>(Solid plank ceiling only) |  |  |  |
| /25                               | 25mm cable entries                                                                           | /MF   | Mains fuse                                                  |  |  |  |
| /120                              | Specific voltage (110-130V)                                                                  | /3K   | 3000K (Warm White) LED Strips                               |  |  |  |





| Model | Α    | В    | Skirt Length | Skirt Width | Cut Out Size              |
|-------|------|------|--------------|-------------|---------------------------|
| 02L   | 750  | 720  | 820          | 309         | 800(L) x M300 Tile Width  |
| 04L   | 1365 | 1335 | 1435         | 309         | 1415(L) x M300 Tile Width |







Single screw height adjustment



are subject to change without

www.chalmit.com