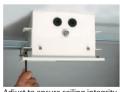

over<br>(Solid plank ceiling only) |  |  |  |
| /25                               | 25mm cable entries                                                                           | /MF   | Mains fuse                                                  |  |  |  |
| /120                              | Specific voltage (110-130V)                                                                  | /3K   | 3000K (Warm White) LED Strips                               |  |  |  |





| Model | Α    | В    | Skirt Length | Skirt Width | Cut Out Size              |
|-------|------|------|--------------|-------------|---------------------------|
| 02L   | 750  | 720  | 820          | 309         | 800(L) x M300 Tile Width  |
| 04L   | 1365 | 1335 | 1435         | 309         | 1415(L) x M300 Tile Width |







Single screw height adjustment



are subject to change without

www.chalmit.com