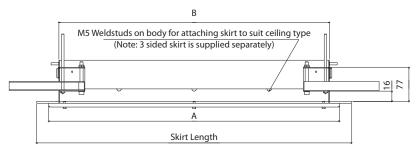

| Model | Α    | В    | Skirt Length | Skirt Width | Cut Out Size              |
|-------|------|------|--------------|-------------|---------------------------|
| 02L   | 750  | 720  | 820          | 309         | 800(L) x M300 Tile Width  |
| 04L   | 1365 | 1335 | 1435         | 309         | 1415(L) x M300 Tile Width |