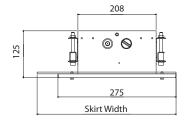

| Model | Α    | В    | Skirt Length | Skirt Width | Cut Out Size              |
|-------|------|------|--------------|-------------|---------------------------|
| 02L   | 750  | 720  | 820          | 309         | 800(L) x M300 Tile Width  |
| 04L   | 1365 | 1335 | 1435         | 309         | 1415(L) x M300 Tile Width |