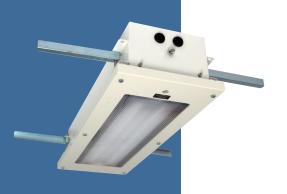

## **Mounting Options**

- Recessed
- Suspended (drop rods)

Chalmit

LED

SOLUTIONS

The **Acclaim** is a recessed luminaire designed for use in solid or plank ceiling types.

Widely used in offshore accommodation modules this proven luminaire is now available in LED bringing all the benefits of long life LED technology with replaceable LED strips and driver.

## **Features**

- Fully maintainable with replaceable LED strips and driver
- Quick release mains terminal
- Resistant to voltage fluctuations
- Highly Energy Efficient
- B15 SOLAS fire rating
  - appropriate insulation is required over the luminaire
- Retrofit geartray available
- Battery Monitoring and automatic self test
- 80,000 maintenance free hours @ 25°C (L70)