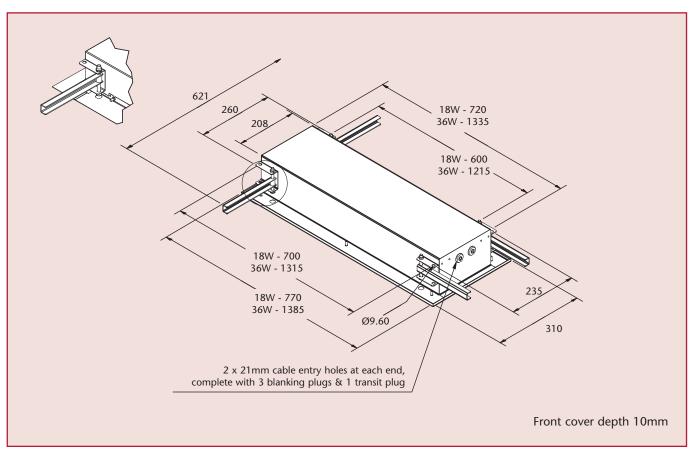

Product design and specifications are subject to change without notice, please check the Chalmit® website for latest specifications.

Front view of recessed luminaire

Rear view of recessed luminaire