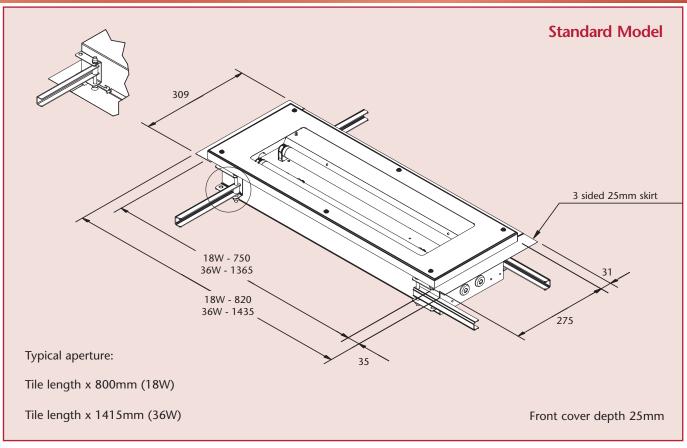

Product design and specifications are subject to change without notice, please check the Chalmit® website for latest specifications.

Front view of recessed luminaire

Rear view of recessed luminaire

## Solid Ceiling Types

Front view of recessed luminaire

Rear view of recessed luminaire