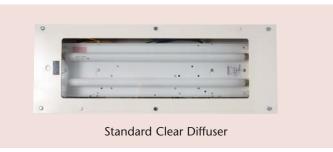

To allow safe and easy maintenance Acclaim features automatic lamp de-energisation upon opening.

An emergency version with internal battery is also available.

|                    | Standard Specification                                                                                                     | Features                                                                                                                                 |  |  |
|--------------------|----------------------------------------------------------------------------------------------------------------------------|------------------------------------------------------------------------------------------------------------------------------------------|--|--|
| Ingress Protection | IP54 to EN60529                                                                                                            | Suitable for various ceiling types                                                                                                       |  |  |
| Enclosure          | White polyester painted zintec body and frame. Frame colour RAL 9010. Clear polycarbonate diffuser                         | Quick release mains terminals                                                                                                            |  |  |
| Fram               |                                                                                                                            | Resistant to voltage fluctuations                                                                                                        |  |  |
| Entries            | 4 x 21mm clearance holes (supplied plug)                                                                                   | Local switching arrangement as standard                                                                                                  |  |  |
| Internal Wiring    | Stranded, heat resistant wiring up to 105°C                                                                                | Electronic control gear gives 50/60Hz operation, high power factor correction and regulation of lamp output dc operation (non emergency) |  |  |
| Termination        | max. conductor with looping and through wiring facility (4 core on emergency).  (6mm² terminations available - /SC option) |                                                                                                                                          |  |  |
| Mounting           |                                                                                                                            | 3 hour emergency duration                                                                                                                |  |  |
|                    |                                                                                                                            | B15 SOLAS fire rating - appropriate insulation is required over the luminaire                                                            |  |  |
|                    | 9mm holes)                                                                                                                 | Optional battery monitoring and self-testing control gear                                                                                |  |  |
| Control Gear       | High Frequency                                                                                                             |                                                                                                                                          |  |  |
| Relamping          | Via front cover, secured by pan head screws                                                                                |                                                                                                                                          |  |  |
| Electrical Supply  | 110-254V 50/60Hz,<br>220-254V 50/60Hz (emergency model)<br>Always state V/Hz when ordering                                 |                                                                                                                                          |  |  |
| Battery duration   | 3 Hours (emergency models)                                                                                                 |                                                                                                                                          |  |  |