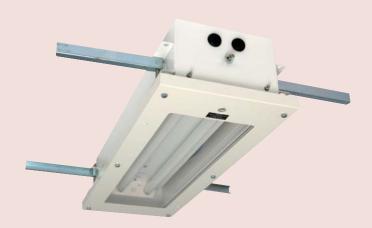

The Acclaim is a recessed fluorescent specifically designed for use in solid or plank ceiling types. The luminaire is SOLAS B15 approved and suitable for use in offshore accommodation modules for both task and emergency lighting.

To allow safe and easy maintenance Acclaim features automatic lamp de-energisation upon opening.

An emergency version with internal battery is also available.

|                    | Standard Specification                                                                                                     | Features                                                                                                                                 |  |  |
|--------------------|----------------------------------------------------------------------------------------------------------------------------|------------------------------------------------------------------------------------------------------------------------------------------|--|--|
| Ingress Protection | IP54 to EN60529                                                                                                            | Suitable for various ceiling types                                                                                                       |  |  |
| Enclosure          | White polyester painted zintec body and frame. Frame colour RAL 9010. Clear polycarbonate diffuser                         | Quick release mains terminals                                                                                                            |  |  |
| Fram               |                                                                                                                            | Resistant to voltage fluctuations                                                                                                        |  |  |
| Entries            | 4 x 21mm clearance holes (supplied plug)                                                                                   | Local switching arrangement as standard                                                                                                  |  |  |
| Internal Wiring    | Stranded, heat resistant wiring up to 105°C                                                                                | Electronic control gear gives 50/60Hz operation, high power factor correction and regulation of lamp output dc operation (non emergency) |  |  |
| Termination        | max. conductor with looping and through wiring facility (4 core on emergency).  (6mm² terminations available - /SC option) |                                                                                                                                          |  |  |
| Mounting           |                                                                                                                            | 3 hour emergency duration                                                                                                                |  |  |
|                    |                                                                                                                            | B15 SOLAS fire rating - appropriate insulation is required over the luminaire                                                            |  |  |
|                    | 9mm holes)                                                                                                                 | Optional battery monitoring and self-testing control gear                                                                                |  |  |
| Control Gear       | High Frequency                                                                                                             |                                                                                                                                          |  |  |
| Relamping          | Via front cover, secured by pan head screws                                                                                |                                                                                                                                          |  |  |
| Electrical Supply  | 110-254V 50/60Hz,<br>220-254V 50/60Hz (emergency model)<br>Always state V/Hz when ordering                                 |                                                                                                                                          |  |  |
| Battery duration   | 3 Hours (emergency models)                                                                                                 |                                                                                                                                          |  |  |