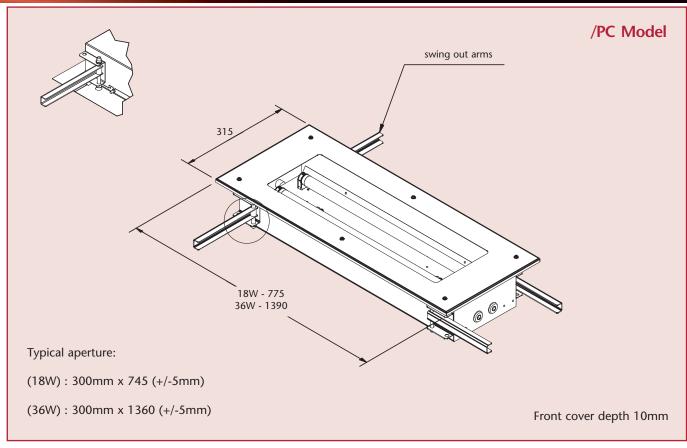

Product design and specifications are subject to change without notice, please check the Chalmit® website for latest specifications.

Front view of recessed luminaire

Rear view of recessed luminaire