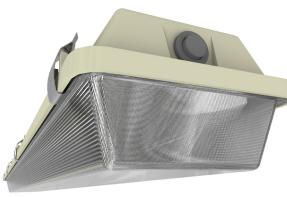

# STERLING III

LED Linear

The **Sterling III** LED is a high quality, cost effective linear which realises further power savings over the Sterling II family, without impacting on the luminaire performance.

Featuring a lightweight, single geartray design allows for ease of installation and maintenance, and is available with or without internal opal diffusers to suit any industrial application.

### **Standard Specification**

Sterling III LED Linear

| Fu de com                | CDD with a sign of the shoot of the state of |  |  |
|--------------------------|--------------------------------------------------------------------------------------------------------------------------------------------------------------------------------------------------------------------------------------------------------------------------------------------------------------------------------------------------------------------------------------------------------------------------------------------------------------------------------------------------------------------------------------------------------------------------------------------------------------------------------------------------------------------------------------------------------------------------------------------------------------------------------------------------------------------------------------------------------------------------------------------------------------------------------------------------------------------------------------------------------------------------------------------------------------------------------------------------------------------------------------------------------------------------------------------------------------------------------------------------------------------------------------------------------------------------------------------------------------------------------------------------------------------------------------------------------------------------------------------------------------------------------------------------------------------------------------------------------------------------------------------------------------------------------------------------------------------------------------------------------------------------------------------------------------------------------------------------------------------------------------------------------------------------------------------------------------------------------------------------------------------------------------------------------------------------------------------------------------------------------|--|--|
| Enclosure                | GRP with prismatic polycarbonate diffuser and stainless steel retaining clips                                                                                                                                                                                                                                                                                                                                                                                                                                                                                                                                                                                                                                                                                                                                                                                                                                                                                                                                                                                                                                                                                                                                                                                                                                                                                                                                                                                                                                                                                                                                                                                                                                                                                                                                                                                                                                                                                                                                                                                                                                                  |  |  |
| Geartray                 | White coated zintec                                                                                                                                                                                                                                                                                                                                                                                                                                                                                                                                                                                                                                                                                                                                                                                                                                                                                                                                                                                                                                                                                                                                                                                                                                                                                                                                                                                                                                                                                                                                                                                                                                                                                                                                                                                                                                                                                                                                                                                                                                                                                                            |  |  |
| Entry                    | 2 x 20mm diameter clearance holes                                                                                                                                                                                                                                                                                                                                                                                                                                                                                                                                                                                                                                                                                                                                                                                                                                                                                                                                                                                                                                                                                                                                                                                                                                                                                                                                                                                                                                                                                                                                                                                                                                                                                                                                                                                                                                                                                                                                                                                                                                                                                              |  |  |
| Termination              | 4 core 4mm <sup>2</sup> max conductor with looping and through wiring 16A rating                                                                                                                                                                                                                                                                                                                                                                                                                                                                                                                                                                                                                                                                                                                                                                                                                                                                                                                                                                                                                                                                                                                                                                                                                                                                                                                                                                                                                                                                                                                                                                                                                                                                                                                                                                                                                                                                                                                                                                                                                                               |  |  |
| Installation             | Two clearance holes for M8 fasteners located on rear of body, sealing washers provided                                                                                                                                                                                                                                                                                                                                                                                                                                                                                                                                                                                                                                                                                                                                                                                                                                                                                                                                                                                                                                                                                                                                                                                                                                                                                                                                                                                                                                                                                                                                                                                                                                                                                                                                                                                                                                                                                                                                                                                                                                         |  |  |
| Control Gear             | Electronic Driver                                                                                                                                                                                                                                                                                                                                                                                                                                                                                                                                                                                                                                                                                                                                                                                                                                                                                                                                                                                                                                                                                                                                                                                                                                                                                                                                                                                                                                                                                                                                                                                                                                                                                                                                                                                                                                                                                                                                                                                                                                                                                                              |  |  |
| Colour Temperature (CCT) | 4000K (Neutral White)                                                                                                                                                                                                                                                                                                                                                                                                                                                                                                                                                                                                                                                                                                                                                                                                                                                                                                                                                                                                                                                                                                                                                                                                                                                                                                                                                                                                                                                                                                                                                                                                                                                                                                                                                                                                                                                                                                                                                                                                                                                                                                          |  |  |
| Maintenance              | Access via diffuser secured by quick release stainless steel clips                                                                                                                                                                                                                                                                                                                                                                                                                                                                                                                                                                                                                                                                                                                                                                                                                                                                                                                                                                                                                                                                                                                                                                                                                                                                                                                                                                                                                                                                                                                                                                                                                                                                                                                                                                                                                                                                                                                                                                                                                                                             |  |  |
| Battery                  | Internal Ni-Cd (6V) (Emergency version only)                                                                                                                                                                                                                                                                                                                                                                                                                                                                                                                                                                                                                                                                                                                                                                                                                                                                                                                                                                                                                                                                                                                                                                                                                                                                                                                                                                                                                                                                                                                                                                                                                                                                                                                                                                                                                                                                                                                                                                                                                                                                                   |  |  |
| Emergency Duration       | 3 Hours (03L = 25%; 06L = 13%; 09L = 9%)                                                                                                                                                                                                                                                                                                                                                                                                                                                                                                                                                                                                                                                                                                                                                                                                                                                                                                                                                                                                                                                                                                                                                                                                                                                                                                                                                                                                                                                                                                                                                                                                                                                                                                                                                                                                                                                                                                                                                                                                                                                                                       |  |  |
| Ingress Protection       | IP65 to EN 60529                                                                                                                                                                                                                                                                                                                                                                                                                                                                                                                                                                                                                                                                                                                                                                                                                                                                                                                                                                                                                                                                                                                                                                                                                                                                                                                                                                                                                                                                                                                                                                                                                                                                                                                                                                                                                                                                                                                                                                                                                                                                                                               |  |  |
| Surge Protection         | 4kV line to line, 6kV line to earth                                                                                                                                                                                                                                                                                                                                                                                                                                                                                                                                                                                                                                                                                                                                                                                                                                                                                                                                                                                                                                                                                                                                                                                                                                                                                                                                                                                                                                                                                                                                                                                                                                                                                                                                                                                                                                                                                                                                                                                                                                                                                            |  |  |
| Electrical Supply        | 120-277V AC, 50/60Hz<br>127-300V DC<br>220-240V AC, 50/60Hz (Emergency version only)                                                                                                                                                                                                                                                                                                                                                                                                                                                                                                                                                                                                                                                                                                                                                                                                                                                                                                                                                                                                                                                                                                                                                                                                                                                                                                                                                                                                                                                                                                                                                                                                                                                                                                                                                                                                                                                                                                                                                                                                                                           |  |  |