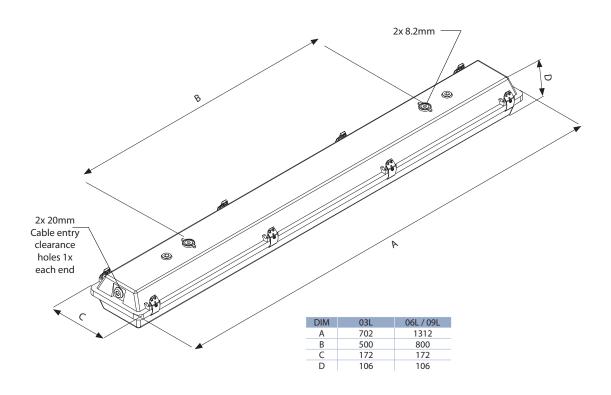

### **Standard Specification**

Sterling III LED Linear

| Fu de com                | CDD with a sign of the shoot of the state of |  |  |
|--------------------------|--------------------------------------------------------------------------------------------------------------------------------------------------------------------------------------------------------------------------------------------------------------------------------------------------------------------------------------------------------------------------------------------------------------------------------------------------------------------------------------------------------------------------------------------------------------------------------------------------------------------------------------------------------------------------------------------------------------------------------------------------------------------------------------------------------------------------------------------------------------------------------------------------------------------------------------------------------------------------------------------------------------------------------------------------------------------------------------------------------------------------------------------------------------------------------------------------------------------------------------------------------------------------------------------------------------------------------------------------------------------------------------------------------------------------------------------------------------------------------------------------------------------------------------------------------------------------------------------------------------------------------------------------------------------------------------------------------------------------------------------------------------------------------------------------------------------------------------------------------------------------------------------------------------------------------------------------------------------------------------------------------------------------------------------------------------------------------------------------------------------------------|--|--|
| Enclosure                | GRP with prismatic polycarbonate diffuser and stainless steel retaining clips                                                                                                                                                                                                                                                                                                                                                                                                                                                                                                                                                                                                                                                                                                                                                                                                                                                                                                                                                                                                                                                                                                                                                                                                                                                                                                                                                                                                                                                                                                                                                                                                                                                                                                                                                                                                                                                                                                                                                                                                                                                  |  |  |
| Geartray                 | White coated zintec                                                                                                                                                                                                                                                                                                                                                                                                                                                                                                                                                                                                                                                                                                                                                                                                                                                                                                                                                                                                                                                                                                                                                                                                                                                                                                                                                                                                                                                                                                                                                                                                                                                                                                                                                                                                                                                                                                                                                                                                                                                                                                            |  |  |
| Entry                    | 2 x 20mm diameter clearance holes                                                                                                                                                                                                                                                                                                                                                                                                                                                                                                                                                                                                                                                                                                                                                                                                                                                                                                                                                                                                                                                                                                                                                                                                                                                                                                                                                                                                                                                                                                                                                                                                                                                                                                                                                                                                                                                                                                                                                                                                                                                                                              |  |  |
| Termination              | 4 core 4mm <sup>2</sup> max conductor with looping and through wiring 16A rating                                                                                                                                                                                                                                                                                                                                                                                                                                                                                                                                                                                                                                                                                                                                                                                                                                                                                                                                                                                                                                                                                                                                                                                                                                                                                                                                                                                                                                                                                                                                                                                                                                                                                                                                                                                                                                                                                                                                                                                                                                               |  |  |
| Installation             | Two clearance holes for M8 fasteners located on rear of body, sealing washers provided                                                                                                                                                                                                                                                                                                                                                                                                                                                                                                                                                                                                                                                                                                                                                                                                                                                                                                                                                                                                                                                                                                                                                                                                                                                                                                                                                                                                                                                                                                                                                                                                                                                                                                                                                                                                                                                                                                                                                                                                                                         |  |  |
| Control Gear             | Electronic Driver                                                                                                                                                                                                                                                                                                                                                                                                                                                                                                                                                                                                                                                                                                                                                                                                                                                                                                                                                                                                                                                                                                                                                                                                                                                                                                                                                                                                                                                                                                                                                                                                                                                                                                                                                                                                                                                                                                                                                                                                                                                                                                              |  |  |
| Colour Temperature (CCT) | 4000K (Neutral White)                                                                                                                                                                                                                                                                                                                                                                                                                                                                                                                                                                                                                                                                                                                                                                                                                                                                                                                                                                                                                                                                                                                                                                                                                                                                                                                                                                                                                                                                                                                                                                                                                                                                                                                                                                                                                                                                                                                                                                                                                                                                                                          |  |  |
| Maintenance              | Access via diffuser secured by quick release stainless steel clips                                                                                                                                                                                                                                                                                                                                                                                                                                                                                                                                                                                                                                                                                                                                                                                                                                                                                                                                                                                                                                                                                                                                                                                                                                                                                                                                                                                                                                                                                                                                                                                                                                                                                                                                                                                                                                                                                                                                                                                                                                                             |  |  |
| Battery                  | Internal Ni-Cd (6V) (Emergency version only)                                                                                                                                                                                                                                                                                                                                                                                                                                                                                                                                                                                                                                                                                                                                                                                                                                                                                                                                                                                                                                                                                                                                                                                                                                                                                                                                                                                                                                                                                                                                                                                                                                                                                                                                                                                                                                                                                                                                                                                                                                                                                   |  |  |
| Emergency Duration       | 3 Hours (03L = 25%; 06L = 13%; 09L = 9%)                                                                                                                                                                                                                                                                                                                                                                                                                                                                                                                                                                                                                                                                                                                                                                                                                                                                                                                                                                                                                                                                                                                                                                                                                                                                                                                                                                                                                                                                                                                                                                                                                                                                                                                                                                                                                                                                                                                                                                                                                                                                                       |  |  |
| Ingress Protection       | IP65 to EN 60529                                                                                                                                                                                                                                                                                                                                                                                                                                                                                                                                                                                                                                                                                                                                                                                                                                                                                                                                                                                                                                                                                                                                                                                                                                                                                                                                                                                                                                                                                                                                                                                                                                                                                                                                                                                                                                                                                                                                                                                                                                                                                                               |  |  |
| Surge Protection         | 4kV line to line, 6kV line to earth                                                                                                                                                                                                                                                                                                                                                                                                                                                                                                                                                                                                                                                                                                                                                                                                                                                                                                                                                                                                                                                                                                                                                                                                                                                                                                                                                                                                                                                                                                                                                                                                                                                                                                                                                                                                                                                                                                                                                                                                                                                                                            |  |  |
| Electrical Supply        | 120-277V AC, 50/60Hz<br>127-300V DC<br>220-240V AC, 50/60Hz (Emergency version only)                                                                                                                                                                                                                                                                                                                                                                                                                                                                                                                                                                                                                                                                                                                                                                                                                                                                                                                                                                                                                                                                                                                                                                                                                                                                                                                                                                                                                                                                                                                                                                                                                                                                                                                                                                                                                                                                                                                                                                                                                                           |  |  |