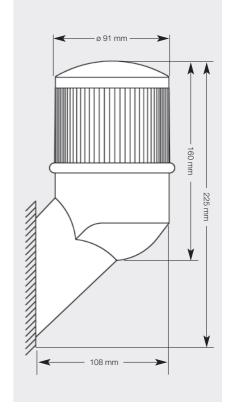

#### **Design**

The modular housing design enables a variety of solutions with regard to design and function.

All housing parts are made of impactresistant ABS, and the cap consists of polycarbonate.

The flash frequency amounts to approx. 60 flashes per minute (1 Hz).

Cable gland Male thread bush M16 x 1.5

for cable diameters from 6 to 8 mm

Connecting terminals Clamping capacity 1.5 mm<sup>2</sup> fine-wired

Operating conditions Inside or outside

Operating position Any