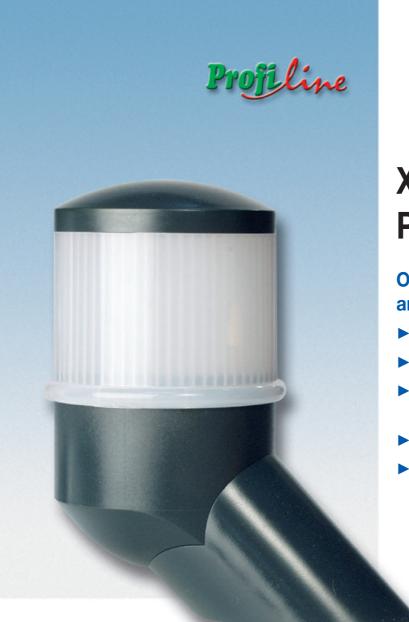

# Xenon Strobe Light Profi Flash

# Optical signalling device for inside and outside mounting

- ► Flash energy 5 Joule
- Continuous operation
- One version for wall mounting and standing inside and outside mounting
- Modular housing design
- ► Protection degree IP 54

## **Application**

With its modular, stylish housing the Xenon Strobe Light Profi Flash can be mounted on the wall or standing.

The strobe light is available with 6 different caps and 2 different standard housing colours.

#### **Design**

The modular housing design enables a variety of solutions with regard to design and function.

All housing parts are made of impactresistant ABS, and the cap consists of polycarbonate.

The flash frequency amounts to approx. 60 flashes per minute (1 Hz).