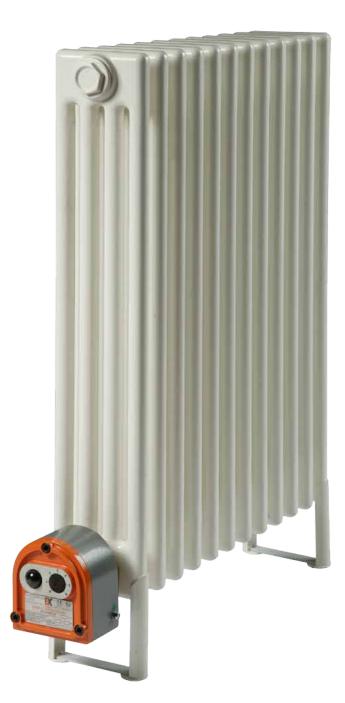

## **FLR Flameproof Liquid Filled Radiators**

The FLR range of liquid filled electrically heated radiators comes complete with an externally adjustable control thermostat, and is certified for use in hazardous areas where the atmosphere is classified as a Zone 1 or 2 (IIA, IIB, IIC) gas group, or a Zone 21 or 22 (IIIA, IIIB, IIIC) dust group.

## **FEATURES**

Certified to ATEX standards

Low surface temperature

Certified weatherproof protected to IP6X

Integral preset surface temperature control thermostat

Floor mounting

Radiator filled with water / glycol mix

| Certification | ATEX 🐵 II 2 G/D<br>Ex d IIC T6 Gb (Gas) suitable for Zones 1 and 2<br>Ex t IIIC T85°C Db (Dust) suitable for Zones 21 and 22<br>CU TR (EAC)            |
|---------------|--------------------------------------------------------------------------------------------------------------------------------------------------------|
| Enclosure     | Cast aluminium finished in orange / grey                                                                                                               |
| Radiator      | Pressed steel with white powder coated finish to RAL 9010                                                                                              |
| Element       | Long life 321 stainless steel rod-type, comprising high quality 80/20 nickel chrome resistance wire, compacted<br>in magnesium oxide insulating powder |
| Controls      | Preset radiator surface temperature control thermostat and manual reset safety temperature limiter (optional externally adjustable control thermostat) |
| Mounting      | Floor standing with welded-on feet and wall retention brackets                                                                                         |
| Rating        | Standard heater ratings 1kW, 2kW and 3kW                                                                                                               |
| Voltage       | 1 phase: 230 to 240V                                                                                                                                   |