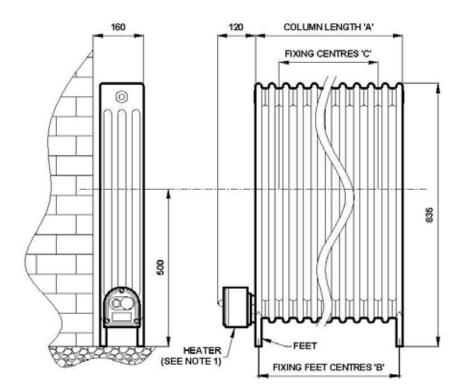

| Model | Stock Code | Rating kW | Dimensions (mm) |      |      | Weight |
|-------|------------|-----------|-----------------|------|------|--------|
|       |            |           | Α               | В    | С    | (kg)   |
| FLR1  | S63030001  | 1         | 540             | 495  | 360  | 49     |
| FLR2  | S63030002  | 2         | 1080            | 1035 | 900  | 96     |
| FLR3  | S63030003  | 3         | 1620            | 1575 | 1440 | 142    |
| FLR1A | S63040001  | 1         | 540             | 495  | 360  | 54     |
| FLR2A | S63040002  | 2         | 1080            | 1035 | 900  | 101    |
| FLR3A | S63040003  | 3         | 1620            | 1575 | 1440 | 147    |