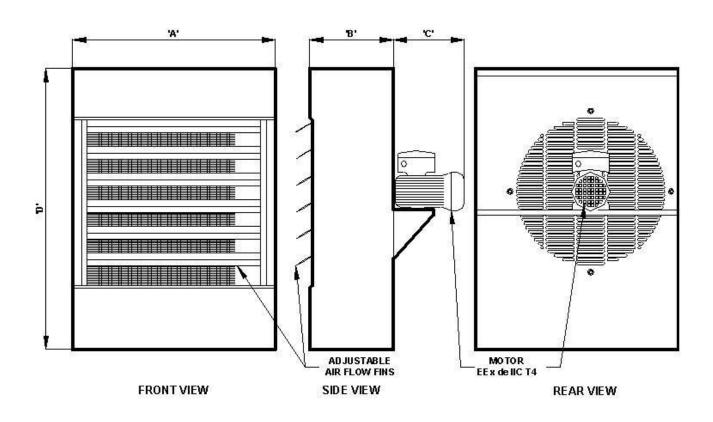

Solvent recovery plant

Drilling floor

Frost protection

Lube oil coolers for gas turbines

| Model  |      |      |      |      |      |     | 260 |     |      |     |
|--------|------|------|------|------|------|-----|-----|-----|------|-----|
|        | 240V | 380V | 415V | 440V | 480V | Α   | В   | С   | D    |     |
| FUH 9  | -    | 7kW  | 9kW  | 10kW | 9kW  | 610 | 290 | 235 | 900  | 120 |
| FUH 12 | -    | 10kW | 12kW | 13kW | 12kW | 610 | 290 | 235 | 900  | 120 |
| FUH 15 | -    | 13kW | 15kW | 17kW | 15kW | 760 | 300 | 260 | 1052 | 145 |
| FUH 20 | -    | 17kW | 20kW | -    | 20kW | 760 | 300 | 260 | 1052 | 145 |
| FUH 30 | -    | 25kW | 30kW | -    | 30kW | 760 | 300 | 260 | 1052 | 145 |