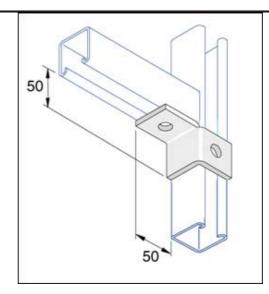

## Standard Dimensions:x

The following are standard dimensions unless otherwise stated.

All dimensions subject to commercial tolerance.

- Hole Size: 14mm diameter
- Hole Spacing (From End): 20mm from end of fitting
- Hole spacing (On Center): 48mm center to center
- Fitting Width: 40mm