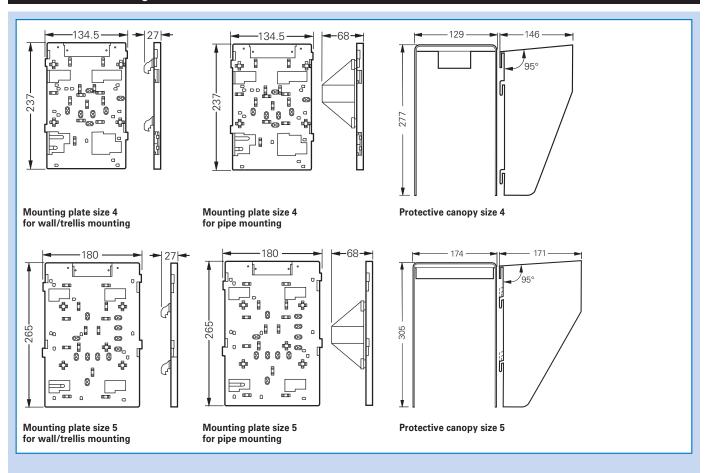

## Dimension drawing

## Mounting plates

| Туре    | Application      | Order No.          |
|---------|------------------|--------------------|
| Size 1  | Wall mounting    | GHG 610 1953 R0101 |
| Size 1  | Trellis mounting | GHG 610 1953 R0103 |
| Size 1  | Pipe clamp       | GHG 610 1953 R0102 |
| Size 2  | Wall mounting    | GHG 610 1953 R0104 |
| Size 2  | Trellis mounting | GHG 610 1953 R0106 |
| Size 2  | Pipe clamp       | GHG 610 1953 R0105 |
| Size 2A | Wall mounting    | GHG 610 1953 R0107 |
| Size 2A | Trellis mounting | GHG 610 1953 R0109 |
| Size 2A | Pipe clamp       | GHG 610 1953 R0108 |
| Size 3  | Wall mounting    | GHG 610 1953 R0118 |
| Size 3  | Trellis mounting | GHG 610 1953 R0118 |
| Size 3  | Pipe clamp       | GHG 610 1953 R0110 |
| Size 4  | Wall mounting    | GHG 610 1953 R0126 |
| Size 4  | Trellis mounting | GHG 610 1953 R0126 |
| Size 4  | Pipe clamp       | GHG 610 1953 R0130 |
| Size 5  | Wall mounting    | GHG 610 1953 R0128 |
| Size 5  | Trellis mounting | GHG 610 1953 R0128 |
| Size 5  | Pipe clamp       | GHG 610 1953 R0132 |
|         |                  |                    |

The order No. will show 1 pcs.

Please pay attention that only order units (OU) according to the ordering details can be delivered.

| Protective canopy for mounting plate |                                                         |                    |  |  |
|--------------------------------------|---------------------------------------------------------|--------------------|--|--|
| Туре                                 | Application                                             | Order No.          |  |  |
| Size 1                               | for mounting plate size 1                               | GHG 610 1955 R0101 |  |  |
| Size 2                               | for mounting plate size 2                               | GHG 610 1955 R0102 |  |  |
| Size 2A                              | for mounting plate size 2A                              | GHG 610 1955 R0103 |  |  |
| Size 3                               | for mounting plates pipe fixing size 3 vertical         | GHG 610 1955 R0104 |  |  |
| Size 3A                              | for mounting plates wall/trellis fixing size 3 vertical | GHG 610 1955 R0105 |  |  |
| Size 3B                              | for mounting plates pipe fixing size 3 horizontal       | GHG 610 1955 R0106 |  |  |
| Size 4                               | for mounting plate size 4                               | GHG 610 1955 R0107 |  |  |
| Size 5                               | for mounting plate size 5                               | GHG 610 1955 R0108 |  |  |