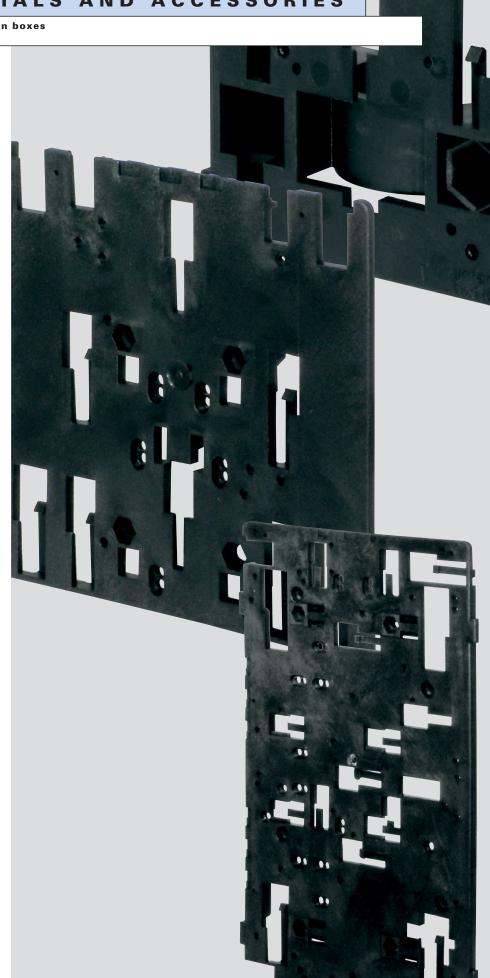

Distribution and junction boxes

The CEAG mounting plates are the innovative answer to the customer requested ability for mounting apparatus without having to use tools.

In close cooperation with our customers, this intelligent and innovative solution for the mounting of a variety of terminal boxes and appliances onto trellis, piping and walls was developed.

The clip-on mounting system in connection with the CEAG explosion-protected distribution, plugs and sockets and terminal boxes renders a decisive cost reduction.

No "hot work permits" are needed!

Optional clip-on protection canopies made of stainless steel offer protection against aggressive environmental influences, direct sunlight and rain.

- Decisive cost reduction just clip-it-on
- Quick appliance mounting with clip-on technology – no "hot work permit" needed
- Easy installation of the mounting plates on walls, trellis and pipes
- Universal use as appliance holder just clip-it-on