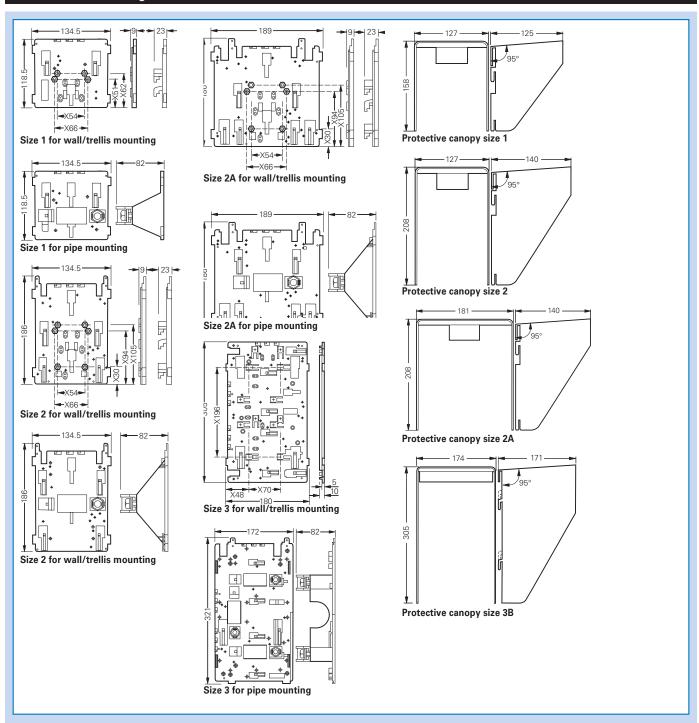

## **Dimension drawing**

## Mounting plates

| Туре    | Application      | Order No.          |
|---------|------------------|--------------------|
| Size 1  | Wall mounting    | GHG 610 1953 R0101 |
| Size 1  | Trellis mounting | GHG 610 1953 R0103 |
| Size 1  | Pipe clamp       | GHG 610 1953 R0102 |
| Size 2  | Wall mounting    | GHG 610 1953 R0104 |
| Size 2  | Trellis mounting | GHG 610 1953 R0106 |
| Size 2  | Pipe clamp       | GHG 610 1953 R0105 |
| Size 2A | Wall mounting    | GHG 610 1953 R0107 |
| Size 2A | Trellis mounting | GHG 610 1953 R0109 |
| Size 2A | Pipe clamp       | GHG 610 1953 R0108 |
| Size 3  | Wall mounting    | GHG 610 1953 R0118 |
| Size 3  | Trellis mounting | GHG 610 1953 R0118 |
| Size 3  | Pipe clamp       | GHG 610 1953 R0110 |
| Size 4  | Wall mounting    | GHG 610 1953 R0126 |
| Size 4  | Trellis mounting | GHG 610 1953 R0126 |
| Size 4  | Pipe clamp       | GHG 610 1953 R0130 |
| Size 5  | Wall mounting    | GHG 610 1953 R0128 |
| Size 5  | Trellis mounting | GHG 610 1953 R0128 |
| Size 5  | Pipe clamp       | GHG 610 1953 R0132 |
|         |                  |                    |