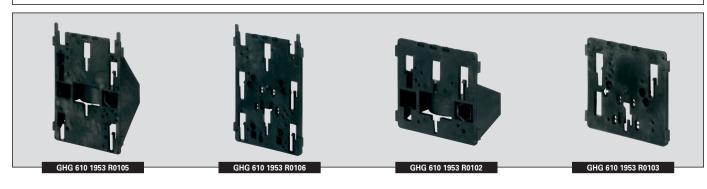

## Mounting plates

| Туре    | Application      | Order No.          |
|---------|------------------|--------------------|
| Size 1  | Wall mounting    | GHG 610 1953 R0101 |
| Size 1  | Trellis mounting | GHG 610 1953 R0103 |
| Size 1  | Pipe clamp       | GHG 610 1953 R0102 |
| Size 2  | Wall mounting    | GHG 610 1953 R0104 |
| Size 2  | Trellis mounting | GHG 610 1953 R0106 |
| Size 2  | Pipe clamp       | GHG 610 1953 R0105 |
| Size 2A | Wall mounting    | GHG 610 1953 R0107 |
| Size 2A | Trellis mounting | GHG 610 1953 R0109 |
| Size 2A | Pipe clamp       | GHG 610 1953 R0108 |
| Size 3  | Wall mounting    | GHG 610 1953 R0118 |
| Size 3  | Trellis mounting | GHG 610 1953 R0118 |
| Size 3  | Pipe clamp       | GHG 610 1953 R0110 |
| Size 4  | Wall mounting    | GHG 610 1953 R0126 |
| Size 4  | Trellis mounting | GHG 610 1953 R0126 |
| Size 4  | Pipe clamp       | GHG 610 1953 R0130 |
| Size 5  | Wall mounting    | GHG 610 1953 R0128 |
| Size 5  | Trellis mounting | GHG 610 1953 R0128 |
| Size 5  | Pipe clamp       | GHG 610 1953 R0132 |
|         |                  |                    |