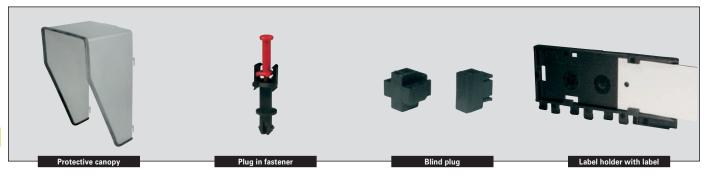

## Accessories

| for mounting plate                                                            |    |                    |
|-------------------------------------------------------------------------------|----|--------------------|
| Туре                                                                          | OU | Order No.          |
| Label holder with type label (blank) for mounting plate size 1, 2, 2A and 3   | 10 | GHG 610 1953 R0057 |
| Type label for label holder and mounting plates size 4 and size 5             | 10 | GHG 610 1953 R0011 |
| Blind plug for unused fixing points of                                        |    |                    |
| mounting plates size 4 and size 5                                             | 10 | GHG 610 1953 R0134 |
| Plug-in fastener for CEAG modules with 5.5 mm and                             |    |                    |
| 11 mm fixing elements 1 set = 4 pcs.                                          | 10 | GHG 610 1953 R0041 |
| Mounting set for pipes 1" (Ø 27 - 30 mm) for mounting plates with pipe fixing | 10 | GHG 610 1953 R0020 |

The order No. will show 1 pcs.

Please pay attention that only order units (OU) according to the ordering details can be delivered.

| Protective canopy for mounting plate |                                                         |                    |  |  |
|--------------------------------------|---------------------------------------------------------|--------------------|--|--|
| Туре                                 | Application                                             | Order No.          |  |  |
| Size 1                               | for mounting plate size 1                               | GHG 610 1955 R0101 |  |  |
| Size 2                               | for mounting plate size 2                               | GHG 610 1955 R0102 |  |  |
| Size 2A                              | for mounting plate size 2A                              | GHG 610 1955 R0103 |  |  |
| Size 3                               | for mounting plates pipe fixing size 3 vertical         | GHG 610 1955 R0104 |  |  |
| Size 3A                              | for mounting plates wall/trellis fixing size 3 vertical | GHG 610 1955 R0105 |  |  |
| Size 3B                              | for mounting plates pipe fixing size 3 horizontal       | GHG 610 1955 R0106 |  |  |
| Size 4                               | for mounting plate size 4                               | GHG 610 1955 R0107 |  |  |
| Size 5                               | for mounting plate size 5                               | GHG 610 1955 R0108 |  |  |