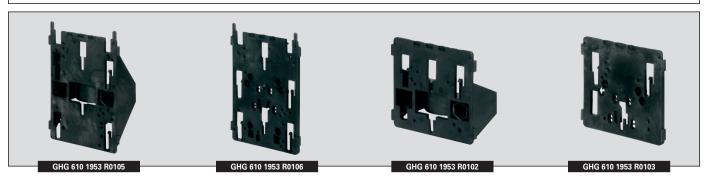

## Mounting plates

| Туре    | Application      | Order No.          |
|---------|------------------|--------------------|
| Size 1  | Wall mounting    | GHG 610 1953 R0101 |
| Size 1  | Trellis mounting | GHG 610 1953 R0103 |
| Size 1  | Pipe clamp       | GHG 610 1953 R0102 |
| Size 2  | Wall mounting    | GHG 610 1953 R0104 |
| Size 2  | Trellis mounting | GHG 610 1953 R0106 |
| Size 2  | Pipe clamp       | GHG 610 1953 R0105 |
| Size 2A | Wall mounting    | GHG 610 1953 R0107 |
| Size 2A | Trellis mounting | GHG 610 1953 R0109 |
| Size 2A | Pipe clamp       | GHG 610 1953 R0108 |
| Size 3  | Wall mounting    | GHG 610 1953 R0118 |
| Size 3  | Trellis mounting | GHG 610 1953 R0118 |
| Size 3  | Pipe clamp       | GHG 610 1953 R0110 |
| Size 4  | Wall mounting    | GHG 610 1953 R0126 |
| Size 4  | Trellis mounting | GHG 610 1953 R0126 |
| Size 4  | Pipe clamp       | GHG 610 1953 R0130 |
| Size 5  | Wall mounting    | GHG 610 1953 R0128 |
| Size 5  | Trellis mounting | GHG 610 1953 R0128 |
| Size 5  | Pipe clamp       | GHG 610 1953 R0132 |
|         |                  |                    |