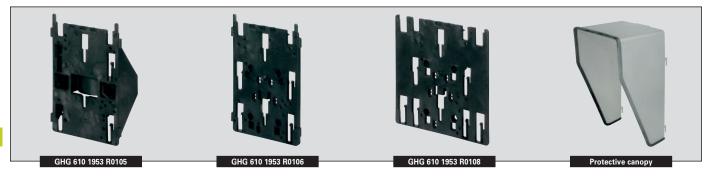

## Mounting plates

| Туре    | Application      | Order No.          |
|---------|------------------|--------------------|
| Size 1  | Wall mounting    | GHG 610 1953 R0101 |
| Size 1  | Trellis mounting | GHG 610 1953 R0103 |
| Size 1  | Pipe clamp       | GHG 610 1953 R0102 |
| Size 2  | Wall mounting    | GHG 610 1953 R0104 |
| Size 2  | Trellis mounting | GHG 610 1953 R0106 |
| Size 2  | Pipe clamp       | GHG 610 1953 R0105 |
| Size 2A | Wall mounting    | GHG 610 1953 R0107 |
| Size 2A | Trellis mounting | GHG 610 1953 R0109 |
| Size 2A | Pipe clamp       | GHG 610 1953 R0108 |
| Size 3  | Wall mounting    | GHG 610 1953 R0118 |
| Size 3  | Trellis mounting | GHG 610 1953 R0118 |
| Size 3  | Pipe clamp       | GHG 610 1953 R0110 |
| Size 4  | Wall mounting    | GHG 610 1953 R0126 |
| Size 4  | Trellis mounting | GHG 610 1953 R0126 |
| Size 4  | Pipe clamp       | GHG 610 1953 R0130 |
| Size 5  | Wall mounting    | GHG 610 1953 R0128 |
| Size 5  | Trellis mounting | GHG 610 1953 R0128 |
| Size 5  | Pipe clamp       | GHG 610 1953 R0132 |
|         |                  |                    |

The order No. will show 1 pcs.

Please pay attention that only order units (OU) according to the ordering details can be delivered.

| Protective canopy for mounting plate |                                                         |                    |  |  |
|--------------------------------------|---------------------------------------------------------|--------------------|--|--|
| Туре                                 | Application                                             | Order No.          |  |  |
| Size 1                               | for mounting plate size 1                               | GHG 610 1955 R0101 |  |  |
| Size 2                               | for mounting plate size 2                               | GHG 610 1955 R0102 |  |  |
| Size 2A                              | for mounting plate size 2A                              | GHG 610 1955 R0103 |  |  |
| Size 3                               | for mounting plates pipe fixing size 3 vertical         | GHG 610 1955 R0104 |  |  |
| Size 3A                              | for mounting plates wall/trellis fixing size 3 vertical | GHG 610 1955 R0105 |  |  |
| Size 3B                              | for mounting plates pipe fixing size 3 horizontal       | GHG 610 1955 R0106 |  |  |
| Size 4                               | for mounting plate size 4                               | GHG 610 1955 R0107 |  |  |
| Size 5                               | for mounting plate size 5                               | GHG 610 1955 R0108 |  |  |